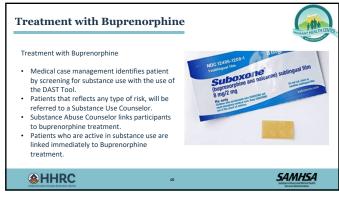

# Integration of Programs/Services and Provision of a Holistic Services People who test positive for HIV are immediately navigated to the corporation's Ryan White Project through an internal referral. People eligible for PrEP are referred and navigated instantly. Persons eligible MAT (Buprenorphine) are referred and linked immediately. Laboratory and pharmacy services are available at the facilities. Navigation and transportation services are provided to the different Projects, external agencies or any of MHC facilities.