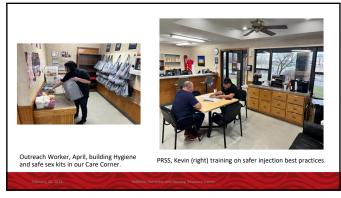

## Mobile Outreach Program Mobile Program Launch: August 31st, International Overdose Awareness Day Program Goal: Love people. Help meet basic needs. Give people who use drugs overdose and infection prevention tools.