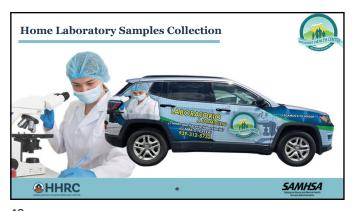

## Migrant Health Center, Western Region Inc. • Migrant Health Center, Western Region, Inc. (MHC) is a Community Based, 330 (g) (e) (h), non-profit, 501(c) 3, Federally Qualified Health Center, that provides care in the western, southwestern and northwestern region of Puerto Rico (PR) since 1971. • MHC provides high-quality, integrated healthcare services through 15 clinical sites and a special projects division. • Services render include Primary care, internal medicine, pediatrician, OB/Gyn, dental care, optometry, mental health, x rays, pharmacy, laboratory, vaccination, chronic disease management, post COVID care, HIV prevention and treatment services, substance abuse prevention and treatment, among others.

### Our Special Projects Division (SPD) provides care following the One Stop Shop Model of Care (for special populations). Through internal collaborations our 12 independent projects provide services such as; HIV/AIDS and substance abuse prevention and treatment Include HIV testing, EBIs and health fairs SUD counseling and buprenorphine Trauma Informed Care Syringe exchange, syringe dispensing machines and outreach Hepatitis C testing, condom distribution, transportation and vaccination PrEP, hormonal therapy and free primary and dental care for the homeless Bathroom and laundry area, clothes distribution, hygiene kits