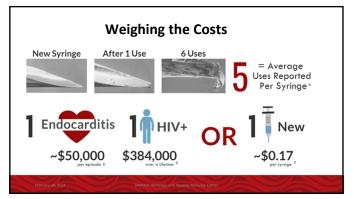

# Participants will learn how increasing access to syringes opens up opportunities for engaging clients in a variety of care needs. Participants will identify 2-3 ways harm reduction practices can be incorporated into their clinical practice and service delivery model. Participants will be able to describe program service delivery models for syringe access within health centers and community settings.