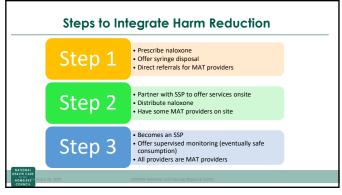

### Implementing Harm Reduction within your organization Implement education on harm reduction principles across all position within your organization. Make Naloxone readily available to staff and clients. Build partnership with Harm Reduction programs to demonstrate need. Develop and implement an overdose response policy: Within your clinic site(s) When staff are in the community

### **Questions to Consider**

- Does your state have a Good Samaritan Law?
- What is the process of becoming a SSP in our state?
- Who in our community already has strong relationships with

  NW ID2
- How can we lift-up and prioritize the knowledge of people with lived experience?