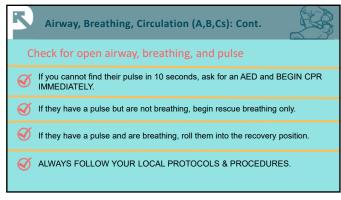

### Responding to Overdose With Xylazine in the Drug Supply

- Special Considerations with Xylazine in the Supply
- Responding to a Suspected Overdose

22

23

26