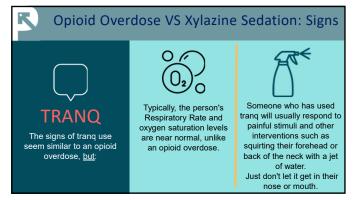

### Opioid Overdose VS Xylazine Sedation: Cont.

At first glance, this can appear like an opioid overdose. But in this case, their breathing and oxygen saturation should be close to normal. Additionally, if it is not an actual opioid overdose, we should be able to elicit some visible response when applying painful stimulation.