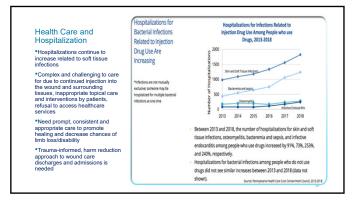

# Because xylazine is a sedative, withdrawal symptoms can include panic, anxiety, agitation, and emotional unease. Withdrawal support most often focuses on addressing acute anxiety, which can last several days to weeks based on anecdotal reports. Removal of xylazine can also result in increased blood pressure and heart rate. It is important for inpatient hospital staff to know that xylazine withdrawal is a possibility and that someone might need support.