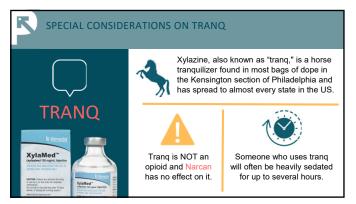

### **Xylazine Basics: What is Xylazine?**

- Xylazine, also known as tranq or tranq-dope, is a nonopioid, unscheduled veterinary tranquilizer that is used as an additive in the illicit drug supply.
- In veterinary medicine, xylazine is used as a sedative, pain reliever, and muscle relaxant for animals.
- Xylazine is a clonidine analog, meaning it has similar properties to the prescription-only medication clonidine (which lowers blood pressure and heart rate and can decrease anxiety).
- Xylazine is not approved for use in humans and was found to be unsafe in brief human clinical trials.

### **Xylazine Basics: Impact of Use**

- HN
- Xylazine use causes sedation, which can be significant and last for several hours
- When used with other sedating substances (e.g. fentanyl, heroin, benzodiazepines), xylazine appears to increase the chance of a fatal overdose
- Xylazine does not respond to Narcan
- People who are overly sedated are also at risk for falls, injury from not moving for extended periods, theft, and assault
- Xylazine use is associated with significant wounds that most often appear on the forearms and lower legs