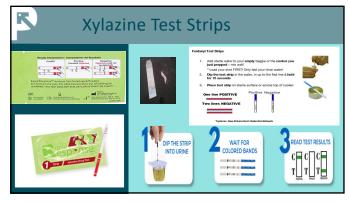

# Harm Reduction Approaches

- · Xylazine Test Strips
- Health Care and Hospitalization
- Withdrawal Support

**Resource Center** 

35