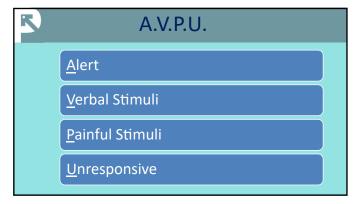

### Opioid Overdose VS Xylazine Sedation: Cont.

At first glance, this can appear like an opioid overdose. But in this case, their breathing and oxygen saturation should be close to normal. Additionally, if it is not an actual opioid overdose, we should be able to elicit some visible response when applying painful stimulation.