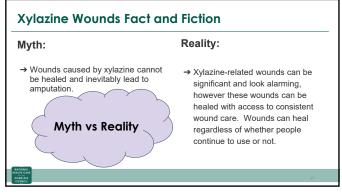

### **Advocacy/Harm Reduction for Wound Care**

- Tranq wounds can be quite extensive, (cover entire forearm) and have a lot of drainage
- Wounds can heal without skin grafts and/or amputations
- Encourage connection to Harm Reduction PCP provider and/or wound care provider
- Regular wound care follow-up is essential
- Wounds can take (upwards) of months to heal
- Be very cautious with any constrictive dressings (including conform)
- If possible encourage use of tubinet as an option to support patients who are still injecting into wounds

### **Talking About Xylazine-Related Wounds**

- Anyone using fentanyl-containing products in particular should be aware of the potential for xylazine in the supply and the development of wounds
- People need to know that the wounds can worsen quickly and respond best when treated early
- People should not pick at the wounds or leave them open to the air/only covered with a sleeve, should avoid injecting into the wounds if possible, and should avoid harsh cleansers like bleach. alcohol, or peroxide