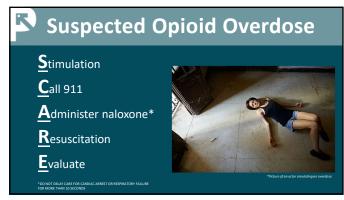

### Responding to Overdose With Xylazine in the Drug Supply

- Special Considerations with Xylazine in the Supply
- Responding to a Suspected Overdose

22

23

26