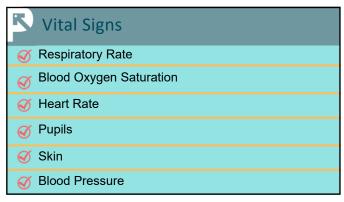

### Opioid Overdose VS Xylazine Sedation: Cont.

At first glance, this can appear like an opioid overdose. But in this case, their breathing and oxygen saturation should be close to normal. Additionally, if it is not an actual opioid overdose, we should be able to elicit some visible response when applying painful stimulation.