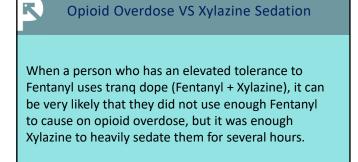

### Opioid Overdose VS Xylazine Sedation: Cont.

At first glance, this can appear like an opioid overdose. But in this case, their breathing and oxygen saturation should be close to normal. Additionally, if it is not an actual opioid overdose, we should be able to elicit some visible response when applying painful stimulation.